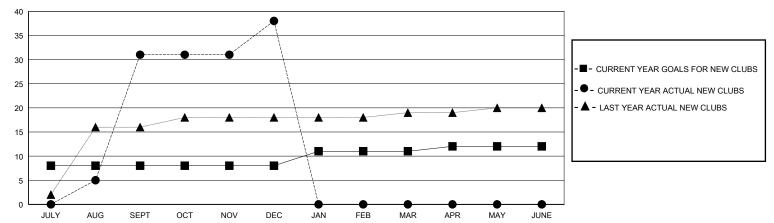

| 31        | 3             | JULY/AUG/SEPT         | 20                    | 880                     | 123                                                |
| OCT/NOV/DEC           | 0             | 7         | 1             | OCT/NOV/DEC           | 60                    | 389                     | 146                                                |
| JAN/FEB/MAR           | 3             | 0         | 0             | JAN/FEB/MAR           | 50                    | 0                       | 0                                                  |
| APR/MAY/JUNE          | 1             | 0         | 0             | APR/MAY/JUNE          | 30                    | 0                       | 0                                                  |

## GOALS AND ACTUAL NEW CLUBS CUMULATIVE



## GOALS AND ACTUAL MEMBERS CUMULATIVE



| - <b>II</b> - ME | MBER | GROWTH | NET | GOAL |
|------------------|------|--------|-----|------|
|------------------|------|--------|-----|------|

- ● - MEMBER GROWTH ACTUAL

- ▲ - LAST YEAR MEMBERSHIP ACTUAL

Results as of: 12/31/2023

| DROPPED CLUBS: 4 |     | 133 CLUBS OF 182 ADDED 1 OR MORE<br>NEW MEMBERS | GENDER DISTRIBUTION             |                |       |
|------------------|-----|-------------------------------------------------|---------------------------------|----------------|-------|
|                  |     |                                                 | MALE                            | 2,555 (65.43%) |       |
|                  |     |                                                 | FEMALE