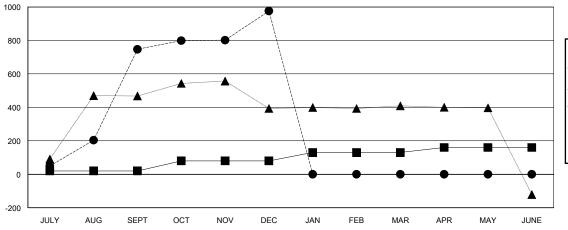

## GOALS AND ACTUAL MEMBERS CUMULATIVE

| - <b>II</b> - ME | MBER | GROWTH | NET | GOAL |
|------------------|------|--------|-----|------|
|------------------|------|--------|-----|------|

- ● - MEMBER GROWTH ACTUAL

- ▲ - LAST YEAR MEMBERSHIP ACTUAL

Results as of: 12/31/2023

| DROPPED CLUBS: 4 |     | 133 CLUBS OF 182 ADDED 1 OR MORE<br>NEW MEMBERS | GENDER DISTRIBUTION             |                |       |
|------------------|-----|-------------------------------------------------|---------------------------------|----------------|-------|
|                  |     |                                                 | MALE                            | 2,555 (65.43%) |       |
|                  |     |                                                 | FEMALE                          | 1,350 (34.57%) |       |
| DROPPED MEMBERS  |     |                                                 |                                 |                |       |
| DECEASED         | 0   | CLICK HERE FOR CUMULATIVE                       | TOTAL FAMILY UNIT MEMBERS 3,    |                | 3,642 |
| CLUB CANCELLED   | 12  | MEMBERSHIP DATA                                 |                                 |                | 0.750 |
| OTHER 257        |     |                                                 | FAMILY MEMBERS PAYING HALF DUES |                | 2,750 |
| TOTAL            | 269 |                                                 |                                 |                |       |